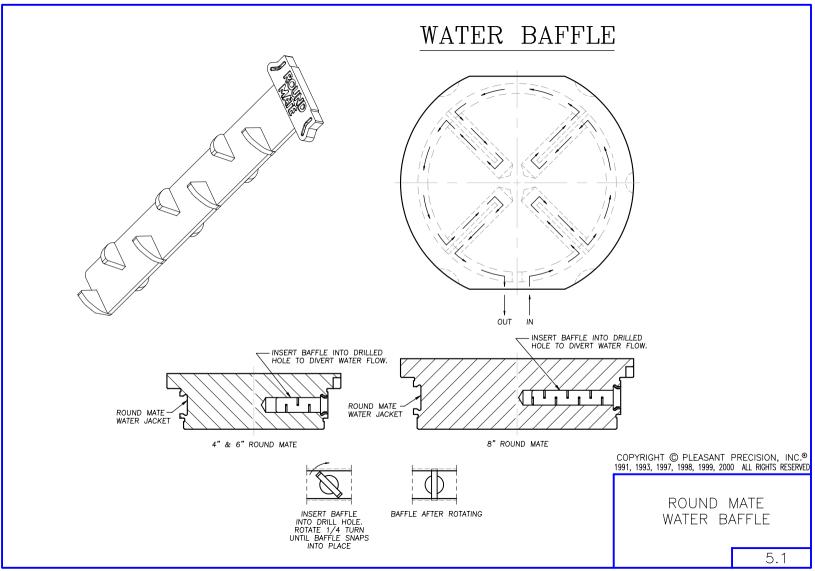

WATER BAFFLES IN SOLID INSERT

5.8

COPYRIGHT © PLEASANT PRECISION, INC.♥ 1991, 1993, 1997, 1998, 1999, 2000 ALL RIGHTS RESERVED

WATER CAN BE EASLY ROUTED TO THE CENTER OF DEEP CORES BY THE USE OF INEXPENSIVE BAFFLES.