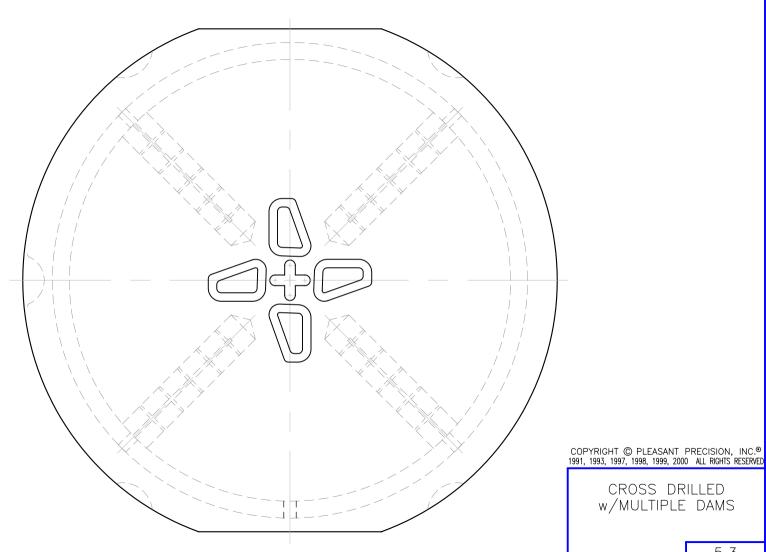

CROSS DRILLED w/MULTIPLE DAMS

5.2

COPYRIGHT © PLEASANT PRECISION, INC.♥ 1991, 1993, 1997, 1998, 1999, 2000 ALL RIGHTS RESERVED

ADDITIONAL COOLING LINES CAN BE LOCATED TO CIRCULATE WATER TOWARD THE CENTER OF THE ROUND MATE<sup>®</sup> INSERT, OR USED TO FEED OTHER ROUND INSERTS.