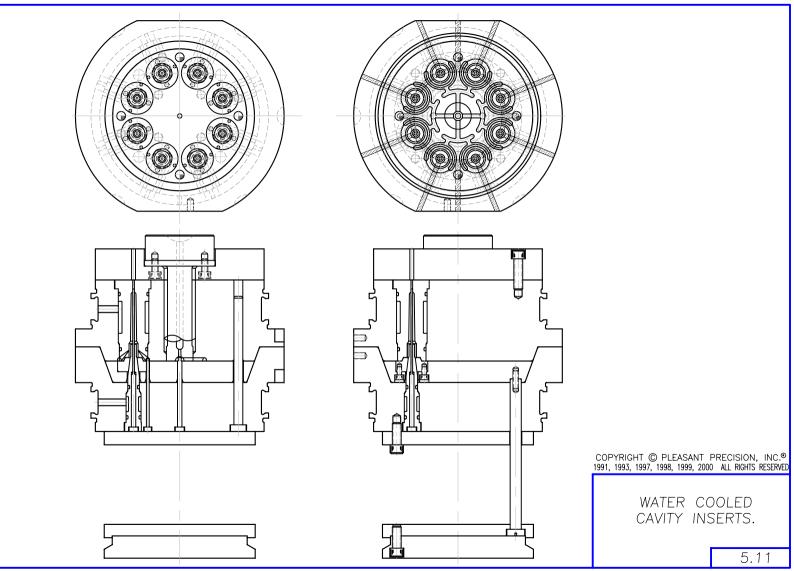

w/MULTIPLE DAMS

5.2

COPYRIGHT © PLEASANT PRECISION, INC.♥ 1991, 1993, 1997, 1998, 1999, 2000 ALL RIGHTS RESERVED

ADDITIONAL COOLING LINES CAN BE LOCATED TO CIRCULATE WATER TOWARD THE CENTER OF THE ROUND MATE<sup>®</sup> INSERT, OR USED TO FEED OTHER ROUND INSERTS.















WATER BAFFLES IN SOLID INSERT

5.8

COPYRIGHT © PLEASANT PRECISION, INC.♥ 1991, 1993, 1997, 1998, 1999, 2000 ALL RIGHTS RESERVED

WATER CAN BE EASLY ROUTED TO THE CENTER OF DEEP CORES BY THE USE OF INEXPENSIVE BAFFLES.



OPTIONAL MASTER FRAME WATER FOR CORES WITH SLEEVES

COPYRIGHT © PLEASANT PRECISION, INC.<sup>®</sup> 1991, 1993, 1997, 1998, 1999, 2000 ALL RIGHTS RESERVED



OPTIONAL WATER JACKET CAN BE MACHINED INTO THE MASTER FRAME.

## OPTIONAL WATER JACKET CAN BE MACHINED INTO THE MASTER FRAME.



5.10