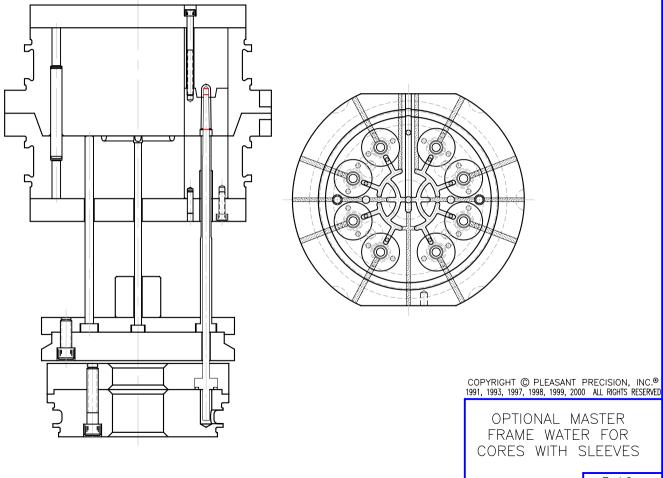

OPTIONAL MASTER FRAME WATER FOR CORES WITH SLEEVES

COPYRIGHT © PLEASANT PRECISION, INC.<sup>®</sup> 1991, 1993, 1997, 1998, 1999, 2000 ALL RIGHTS RESERVED

OPTIONAL WATER JACKET CAN BE MACHINED INTO THE MASTER FRAME.

## OPTIONAL WATER JACKET CAN BE MACHINED INTO THE MASTER FRAME.

5.10