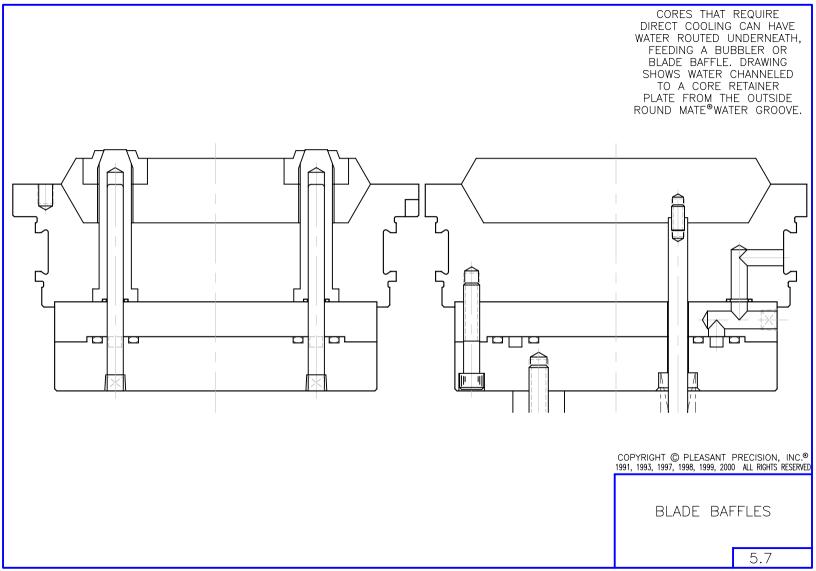

CROSS DRILLED w/MULTIPLE DAMS

5.2

COPYRIGHT © PLEASANT PRECISION, INC.♥ 1991, 1993, 1997, 1998, 1999, 2000 ALL RIGHTS RESERVED

ADDITIONAL COOLING LINES CAN BE LOCATED TO CIRCULATE WATER TOWARD THE CENTER OF THE ROUND MATE<sup>®</sup> INSERT, OR USED TO FEED OTHER ROUND INSERTS.















WATER BAFFLES IN SOLID INSERT

5.8

COPYRIGHT © PLEASANT PRECISION, INC.♥ 1991, 1993, 1997, 1998, 1999, 2000 ALL RIGHTS RESERVED

WATER CAN BE EASLY ROUTED TO THE CENTER OF DEEP CORES BY THE USE OF INEXPENSIVE BAFFLES.



OPTIONAL MASTER FRAME WATER FOR CORES WITH SLEEVES

COPYRIGHT © PLEASANT PRECISION, INC.<sup>®</sup> 1991, 1993, 1997, 1998, 1999, 2000 ALL RIGHTS RESERVED



OPTIONAL WATER JACKET CAN BE MACHINED INTO THE MASTER FRAME.

## OPTIONAL WATER JACKET CAN BE MACHINED INTO THE MASTER FRAME.



5.10