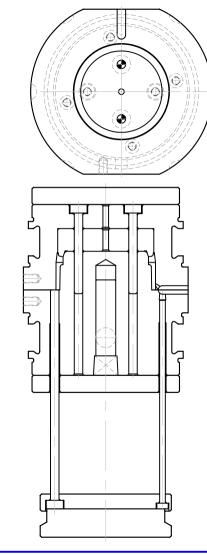

WATER BAFFLES IN SOLID INSERT

5.8

COPYRIGHT © PLEASANT PRECISION, INC.♥ 1991, 1993, 1997, 1998, 1999, 2000 ALL RIGHTS RESERVED

WATER CAN BE EASLY ROUTED TO THE CENTER OF DEEP CORES BY THE USE OF INEXPENSIVE BAFFLES.