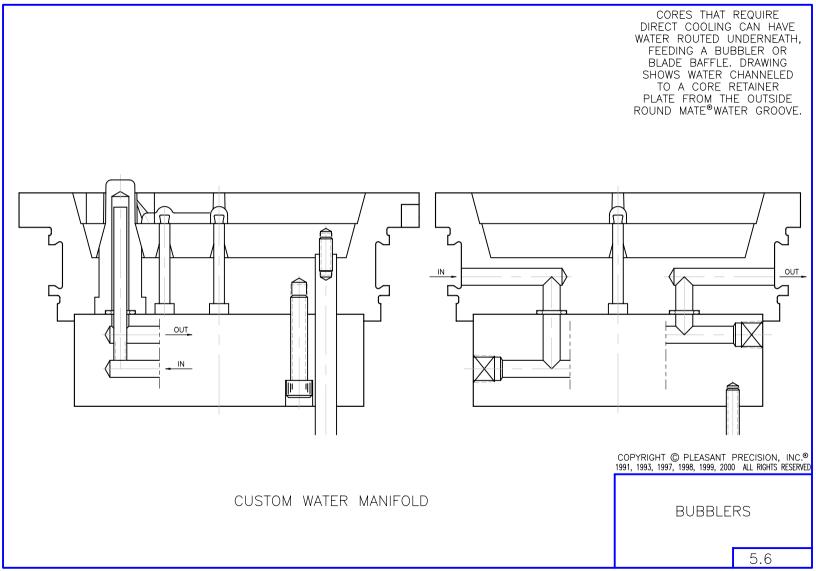

CROSS DRILLED w/MULTIPLE DAMS

5.2

COPYRIGHT © PLEASANT PRECISION, INC.♥ 1991, 1993, 1997, 1998, 1999, 2000 ALL RIGHTS RESERVED

ADDITIONAL COOLING LINES CAN BE LOCATED TO CIRCULATE WATER TOWARD THE CENTER OF THE ROUND MATE<sup>®</sup> INSERT, OR USED TO FEED OTHER ROUND INSERTS.















WATER BAFFLES IN SOLID INSERT

5.8

COPYRIGHT © PLEASANT PRECISION, INC.♥ 1991, 1993, 1997, 1998, 1999, 2000 ALL RIGHTS RESERVED

WATER CAN BE EASLY ROUTED TO THE CENTER OF DEEP CORES BY THE USE OF INEXPENSIVE BAFFLES.



OPTIONAL MASTER FRAME WATER FOR CORES WITH SLEEVES

COPYRIGHT © PLEASANT PRECISION, INC.<sup>®</sup> 1991, 1993, 1997, 1998, 1999, 2000 ALL RIGHTS RESERVED



OPTIONAL WATER JACKET CAN BE MACHINED INTO THE MASTER FRAME.

## OPTIONAL WATER JACKET CAN BE MACHINED INTO THE MASTER FRAME.



5.10