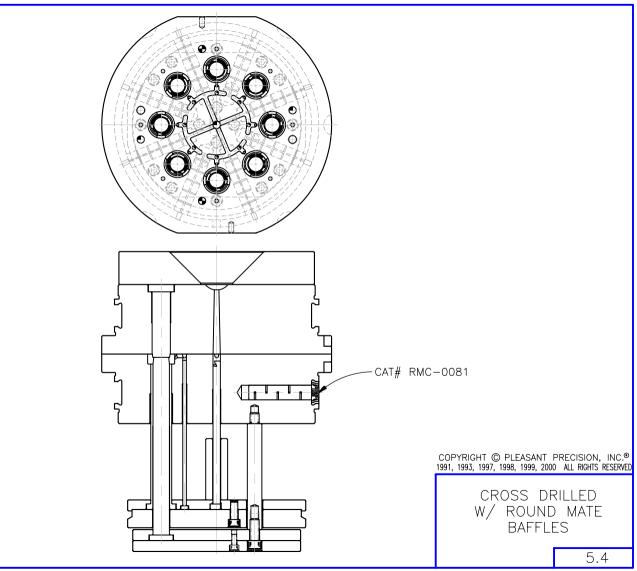

CROSS DRILLED w/MULTIPLE DAMS

5.2

COPYRIGHT © PLEASANT PRECISION, INC.♥ 1991, 1993, 1997, 1998, 1999, 2000 ALL RIGHTS RESERVED

ADDITIONAL COOLING LINES CAN BE LOCATED TO CIRCULATE WATER TOWARD THE CENTER OF THE ROUND MATE<sup>®</sup> INSERT, OR USED TO FEED OTHER ROUND INSERTS.