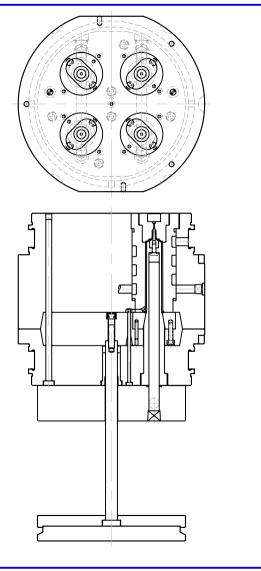

OPTIONAL MASTER FRAME WATER FOR CORES WITH SLEEVES

COPYRIGHT © PLEASANT PRECISION, INC.<sup>®</sup> 1991, 1993, 1997, 1998, 1999, 2000 ALL RIGHTS RESERVED

OPTIONAL WATER JACKET CAN BE MACHINED INTO THE MASTER FRAME.

## OPTIONAL WATER JACKET CAN BE MACHINED INTO THE MASTER FRAME.

5.10