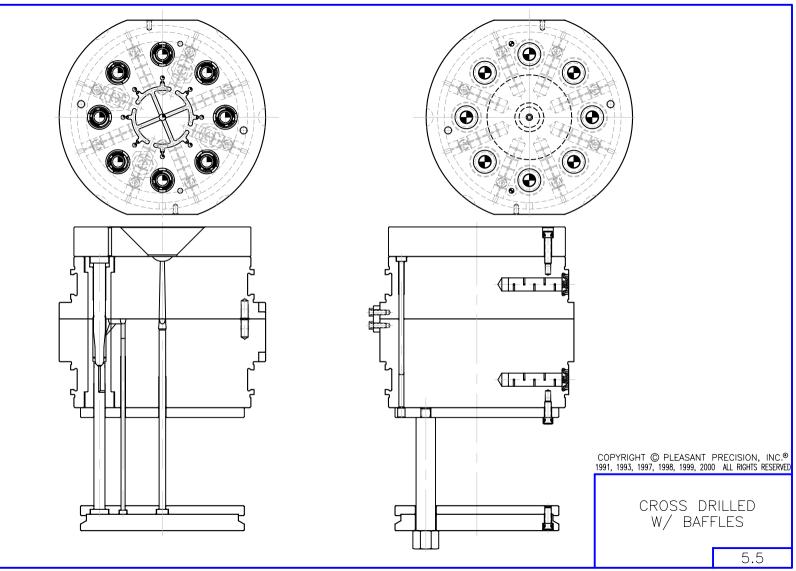

CROSS DRILLED w/MULTIPLE DAMS

5.2

COPYRIGHT © PLEASANT PRECISION, INC.♥ 1991, 1993, 1997, 1998, 1999, 2000 ALL RIGHTS RESERVED

ADDITIONAL COOLING LINES CAN BE LOCATED TO CIRCULATE WATER TOWARD THE CENTER OF THE ROUND MATE<sup>®</sup> INSERT, OR USED TO FEED OTHER ROUND INSERTS.















WATER BAFFLES IN SOLID INSERT

5.8

COPYRIGHT © PLEASANT PRECISION, INC.♥ 1991, 1993, 1997, 1998, 1999, 2000 ALL RIGHTS RESERVED

WATER CAN BE EASLY ROUTED TO THE CENTER OF DEEP CORES BY THE USE OF INEXPENSIVE BAFFLES.



OPTIONAL MASTER FRAME WATER FOR CORES WITH SLEEVES

COPYRIGHT © PLEASANT PRECISION, INC.<sup>®</sup> 1991, 1993, 1997, 1998, 1999, 2000 ALL RIGHTS RESERVED



OPTIONAL WATER JACKET CAN BE MACHINED INTO THE MASTER FRAME.

## OPTIONAL WATER JACKET CAN BE MACHINED INTO THE MASTER FRAME.



5.10