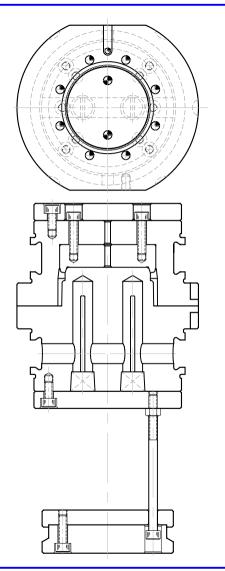

WATER BAFFLES IN SOLID INSERT

5.8

COPYRIGHT © PLEASANT PRECISION, INC.♥ 1991, 1993, 1997, 1998, 1999, 2000 ALL RIGHTS RESERVED

WATER CAN BE EASLY ROUTED TO THE CENTER OF DEEP CORES BY THE USE OF INEXPENSIVE BAFFLES.