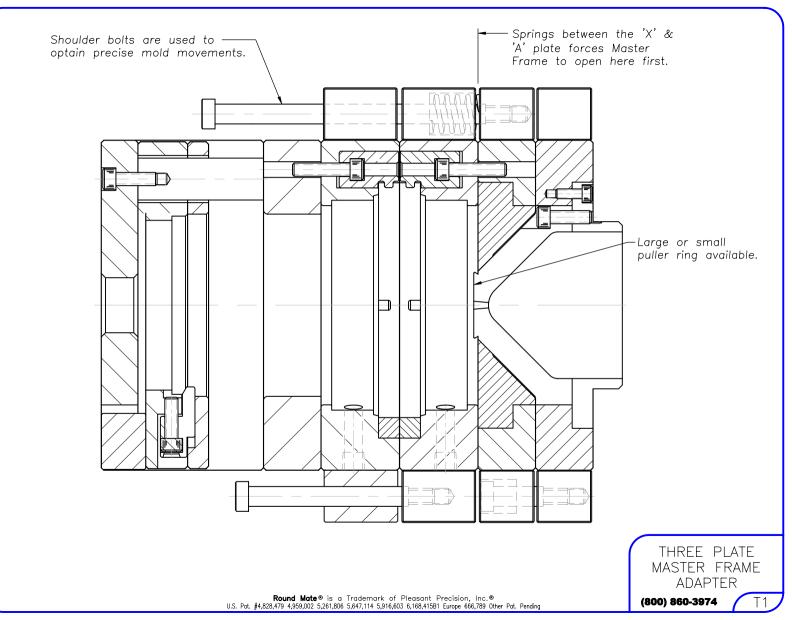

## **Three Plate Guide**

CREATED BY



## AVAILABLE EXCLUSIVELY FROM TEAM PPI 1-800-860-8974

Round Mate® is a Trademark of Pleasant Precision, Inc.® U.S. Pat. #4,828,479 4,959,002 5,261,806 5,647,114 5,916,603 6,168,415B1 Europe 666,789 Other Pat. Pending





Self contained bars allow all three plate components to be housed out side of the base. This allows for faster adjustments to the plate seperations.



T3

THREE PLATE MASTER FRAME PLAN VIEW

(800) 860-3974



Round Mate® is a Trademark of Pleasant Precision, Inc.® U.S. Pat. #4,828,479 4,959,002 5,261,806 5,647,114 5,916,603 6,168,41581 Europe 666,789 Other Pat. Pending

T4

THREE PLATE MASTER FRAME SIDE VIEW

(800) 860-3974