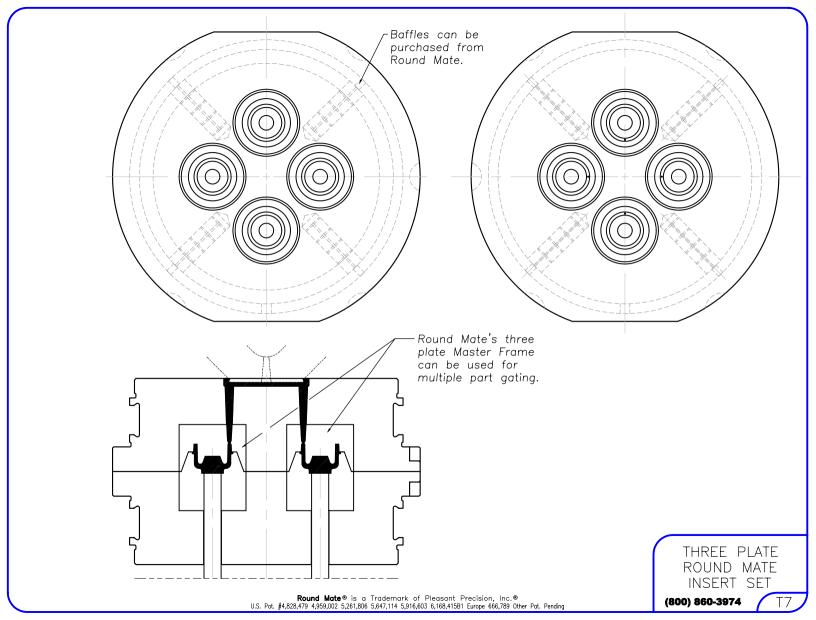

## **Three Plate Guide**

CREATED BY



## AVAILABLE EXCLUSIVELY FROM TEAM PPI 1-800-860-8974

Round Mate® is a Trademark of Pleasant Precision, Inc.® U.S. Pat. #4,828,479 4,959,002 5,261,806 5,647,114 5,916,603 6,168,415B1 Europe 666,789 Other Pat. Pending





Self contained bars allow all three plate components to be housed out side of the base. This allows for faster adjustments to the plate seperations.



T3

THREE PLATE MASTER FRAME PLAN VIEW

(800) 860-3974



Round Mate® is a Trademark of Pleasant Precision, Inc.® U.S. Pat. #4,828,479 4,959,002 5,261,806 5,647,114 5,916,603 6,168,41581 Europe 666,789 Other Pat. Pending

T4

THREE PLATE MASTER FRAME SIDE VIEW

(800) 860-3974