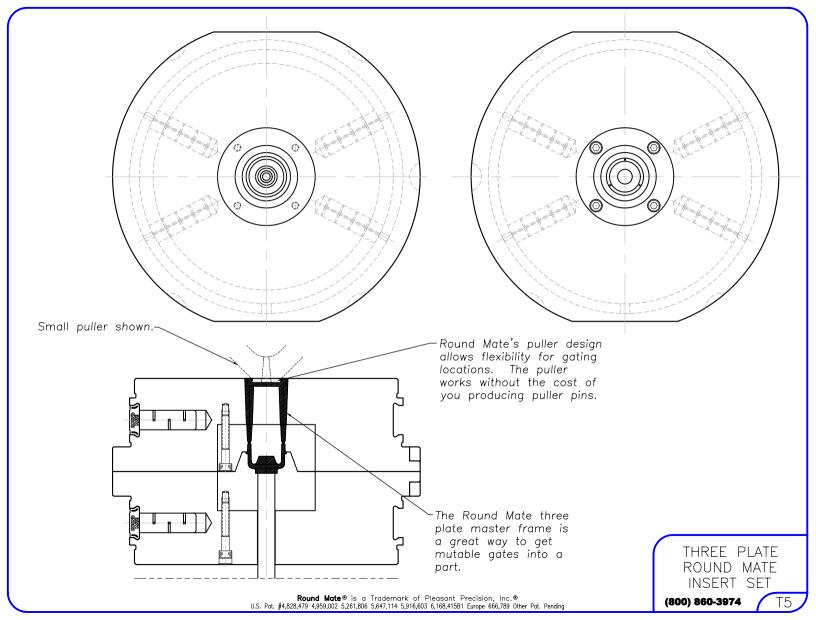

## **Three Plate Guide**

CREATED BY



## AVAILABLE EXCLUSIVELY FROM TEAM PPI 1-800-860-8974

Round Mate® is a Trademark of Pleasant Precision, Inc.® U.S. Pat. #4,828,479 4,959,002 5,261,806 5,647,114 5,916,603 6,168,415B1 Europe 666,789 Other Pat. Pending





Self contained bars allow all three plate components to be housed out side of the base. This allows for faster adjustments to the plate seperations.



T3

THREE PLATE MASTER FRAME PLAN VIEW

(800) 860-3974



Round Mate® is a Trademark of Pleasant Precision, Inc.® U.S. Pat. #4,828,479 4,959,002 5,261,806 5,647,114 5,916,603 6,168,41581 Europe 666,789 Other Pat. Pending

T4

THREE PLATE MASTER FRAME SIDE VIEW

(800) 860-3974