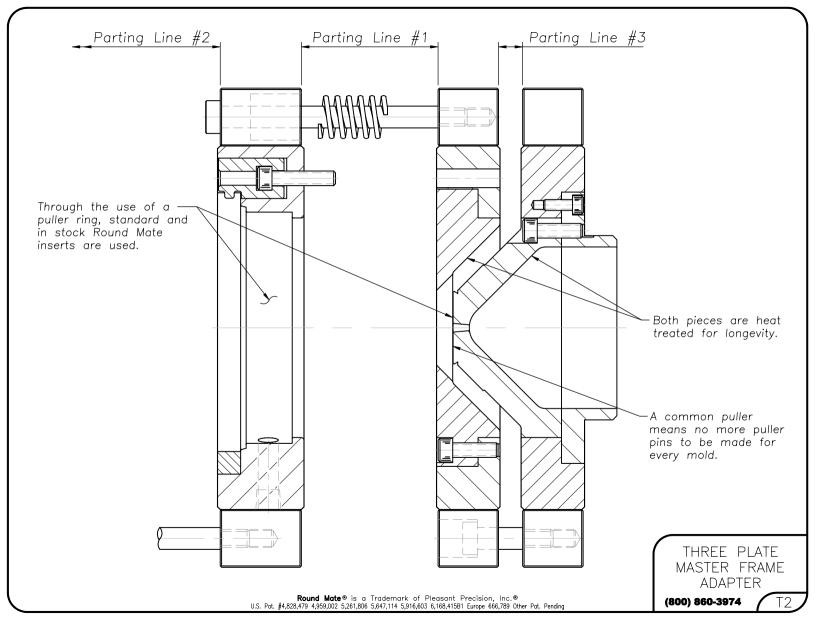

## **Three Plate Guide**

CREATED BY



## AVAILABLE EXCLUSIVELY FROM TEAM PPI 1-800-860-8974

Round Mate® is a Trademark of Pleasant Precision, Inc.® U.S. Pat. #4,828,479 4,959,002 5,261,806 5,647,114 5,916,603 6,168,415B1 Europe 666,789 Other Pat. Pending





Self contained bars allow all three plate components to be housed out side of the base. This allows for faster adjustments to the plate seperations.



T3

THREE PLATE MASTER FRAME PLAN VIEW

(800) 860-3974



Round Mate® is a Trademark of Pleasant Precision, Inc.® U.S. Pat. #4,828,479 4,959,002 5,261,806 5,647,114 5,916,603 6,168,41581 Europe 666,789 Other Pat. Pending

T4

THREE PLATE MASTER FRAME SIDE VIEW

(800) 860-3974