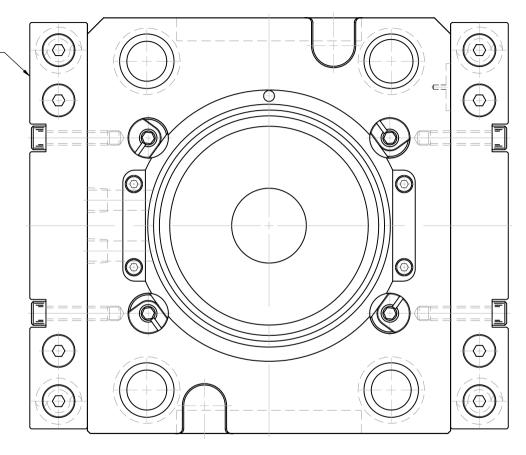

## **Three Plate Guide**

CREATED BY



## AVAILABLE EXCLUSIVELY FROM TEAM PPI 1-800-860-8974

Round Mate® is a Trademark of Pleasant Precision, Inc.® U.S. Pat. #4,828,479 4,959,002 5,261,806 5,647,114 5,916,603 6,168,415B1 Europe 666,789 Other Pat. Pending





Self contained bars allow all three plate components to be housed out side of the base. This allows for faster adjustments to the plate seperations.



T3

THREE PLATE MASTER FRAME PLAN VIEW

(800) 860-3974



Round Mate® is a Trademark of Pleasant Precision, Inc.® U.S. Pat. #4,828,479 4,959,002 5,261,806 5,647,114 5,916,603 6,168,41581 Europe 666,789 Other Pat. Pending

T4

THREE PLATE MASTER FRAME SIDE VIEW

(800) 860-3974