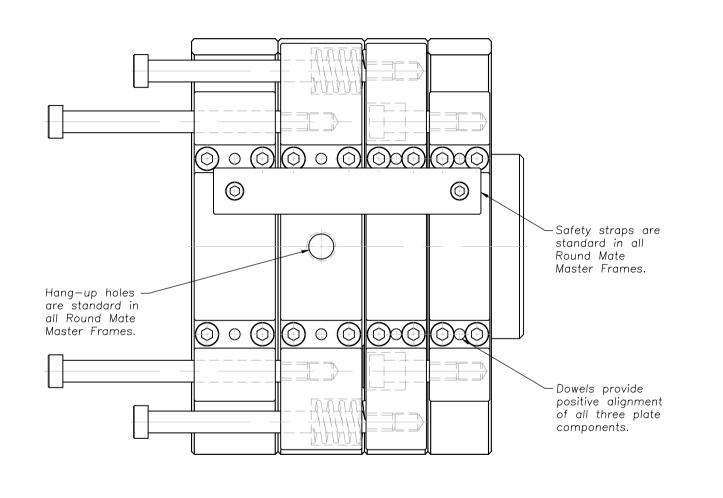

Self contained bars allow all three plate components to be housed out side of the base. This allows for faster adjustments to the plate seperations.

T3

THREE PLATE MASTER FRAME PLAN VIEW

(800) 860-3974

Round Mate® is a Trademark of Pleasant Precision, Inc.® U.S. Pat. #4,828,479 4,959,002 5,261,806 5,647,114 5,916,603 6,168,41581 Europe 666,789 Other Pat. Pending