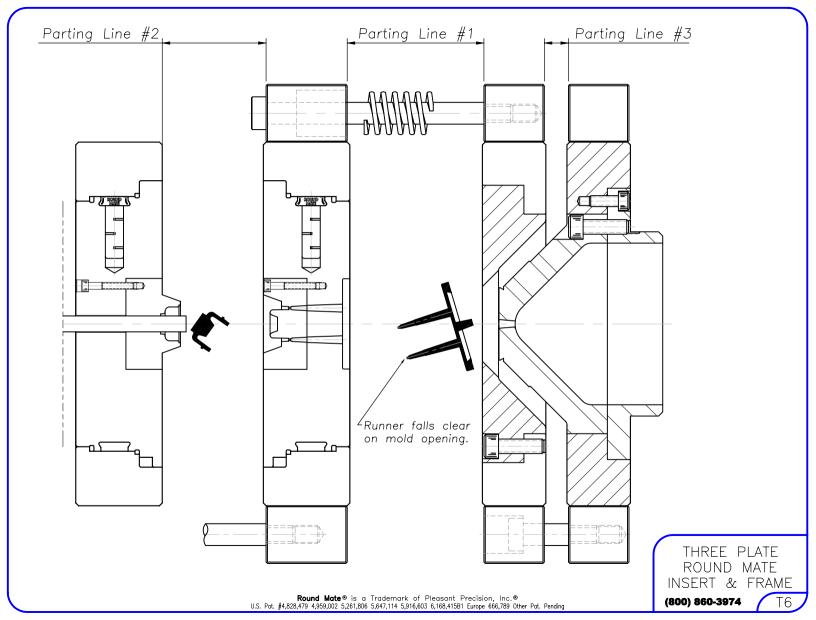

## **Three Plate Guide**

CREATED BY



## AVAILABLE EXCLUSIVELY FROM TEAM PPI 1-800-860-8974

Round Mate® is a Trademark of Pleasant Precision, Inc.® U.S. Pat. #4,828,479 4,959,002 5,261,806 5,647,114 5,916,603 6,168,415B1 Europe 666,789 Other Pat. Pending





Self contained bars allow all three plate components to be housed out side of the base. This allows for faster adjustments to the plate seperations.



T3

THREE PLATE MASTER FRAME PLAN VIEW

(800) 860-3974



Round Mate® is a Trademark of Pleasant Precision, Inc.® U.S. Pat. #4,828,479 4,959,002 5,261,806 5,647,114 5,916,603 6,168,41581 Europe 666,789 Other Pat. Pending

T4

THREE PLATE MASTER FRAME SIDE VIEW

(800) 860-3974